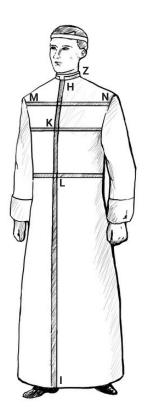

#### Measurement method

| Legend | Specifics                                                   | Inches |
|--------|-------------------------------------------------------------|--------|
| A - B  | Back lenght, from base of the neck to the waist             |        |
| A - C  | Back lenght from the base of the neck to the desired lenght |        |
| D - E  | Center of the breast on the back to the shoulder            |        |
| E-F    | From the shoulder to the wrist                              |        |
| К      | Circumpherence of the chest                                 |        |
| L      | Circumpherence of the waist                                 |        |
| M - N  | Center of the breast from arm seam to arm seam              |        |
| H-I    | Front lenght, from base of the neck to the desidered lenght |        |
| Z      | Size of the white collar                                    |        |
|        | Height of the white collar                                  |        |
|        | Circhumpherence of the head                                 |        |