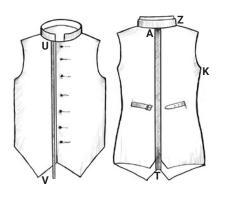

### **Gilet measurements**

| Legend | Specifics                  | Inches |
|--------|----------------------------|--------|
| A - T  | Total lenght of the back   |        |
| U - V  | Total lenght of the front  |        |
| К      | Chest, all around          |        |
| L      | Waist, all aroud           |        |
| Z      | Size of the white collar   |        |
|        | Height of the white collar |        |