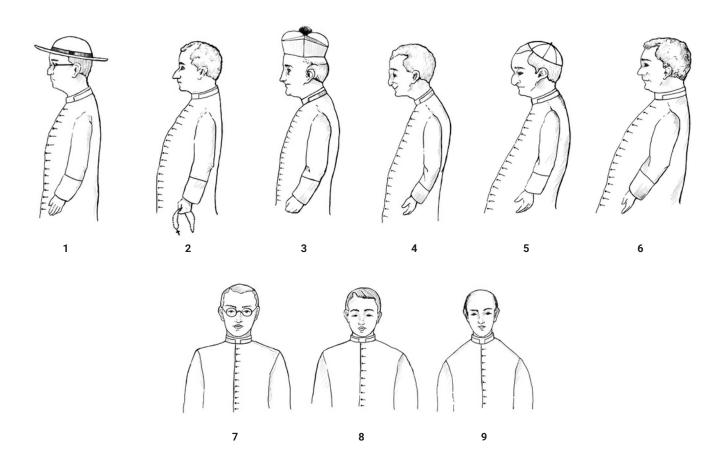

# **Posture**

| Legend | Specifics                                        | Inches |
|--------|--------------------------------------------------|--------|
| 1      | Regular chest and regular back                   |        |
| 2      | Regular chest and straight back                  |        |
| 3      | Regular chest and curved back                    |        |
| 4      | Flat chest and curved back                       |        |
| 5      | Flat chest, curved back and prominent stomach    |        |
| 6      | Prominent chest, straigh back, prominent stomach |        |
| 7      | Straight shoulders                               |        |
| 8      | Regular shoulders                                |        |
| 9      | Slooping shoulders                               |        |