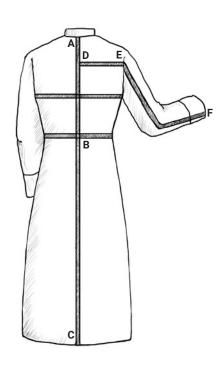

#### Measurement method

| Legend | Specifics                                                   | Inches |
|--------|-------------------------------------------------------------|--------|
| A - B  | Back lenght, from base of the neck to the waist             |        |
| A - C  | Back lenght from the base of the neck to the desired lenght |        |
| D - E  | Center of the breast on the back to the shoulder            |        |
| E-F    | From the shoulder to the wrist                              |        |
| К      | Circumpherence of the chest                                 |        |
| L      | Circumpherence of the waist                                 |        |
| M - N  | Center of the breast from arm seam to arm seam              |        |
| H-I    | Front lenght, from base of the neck to the desidered lenght |        |
| Z      | Size of the white collar                                    |        |
|        | Height of the white collar                                  |        |
|        | Circhumpherence of the head                                 |        |