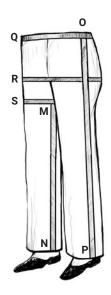

## Pants measurements

| Legend | Specifics                      | Inches |
|--------|--------------------------------|--------|
| Р      | Outside seam, below waistband  |        |
| M - N  | Inside seam                    |        |
| Q      | Waistband                      |        |
| R      | Seat over largest part of hips |        |
| s      | Thigh                          |        |