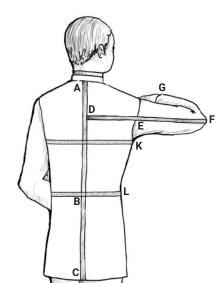

#### **Jacket measurements**

| Legend | Specifics                   | Inches |
|--------|-----------------------------|--------|
| A - B  | Waist legth                 |        |
| A - C  | Full length                 |        |
| D-E    | Half width of back          |        |
| D - F  | To elbow                    |        |
| D - G  | Sleeve                      |        |
| К      | Chest, all around           |        |
| L      | Waist, all around           |        |
|        | Shirt                       |        |
|        | Hat size                    |        |
|        | Total height, head included |        |